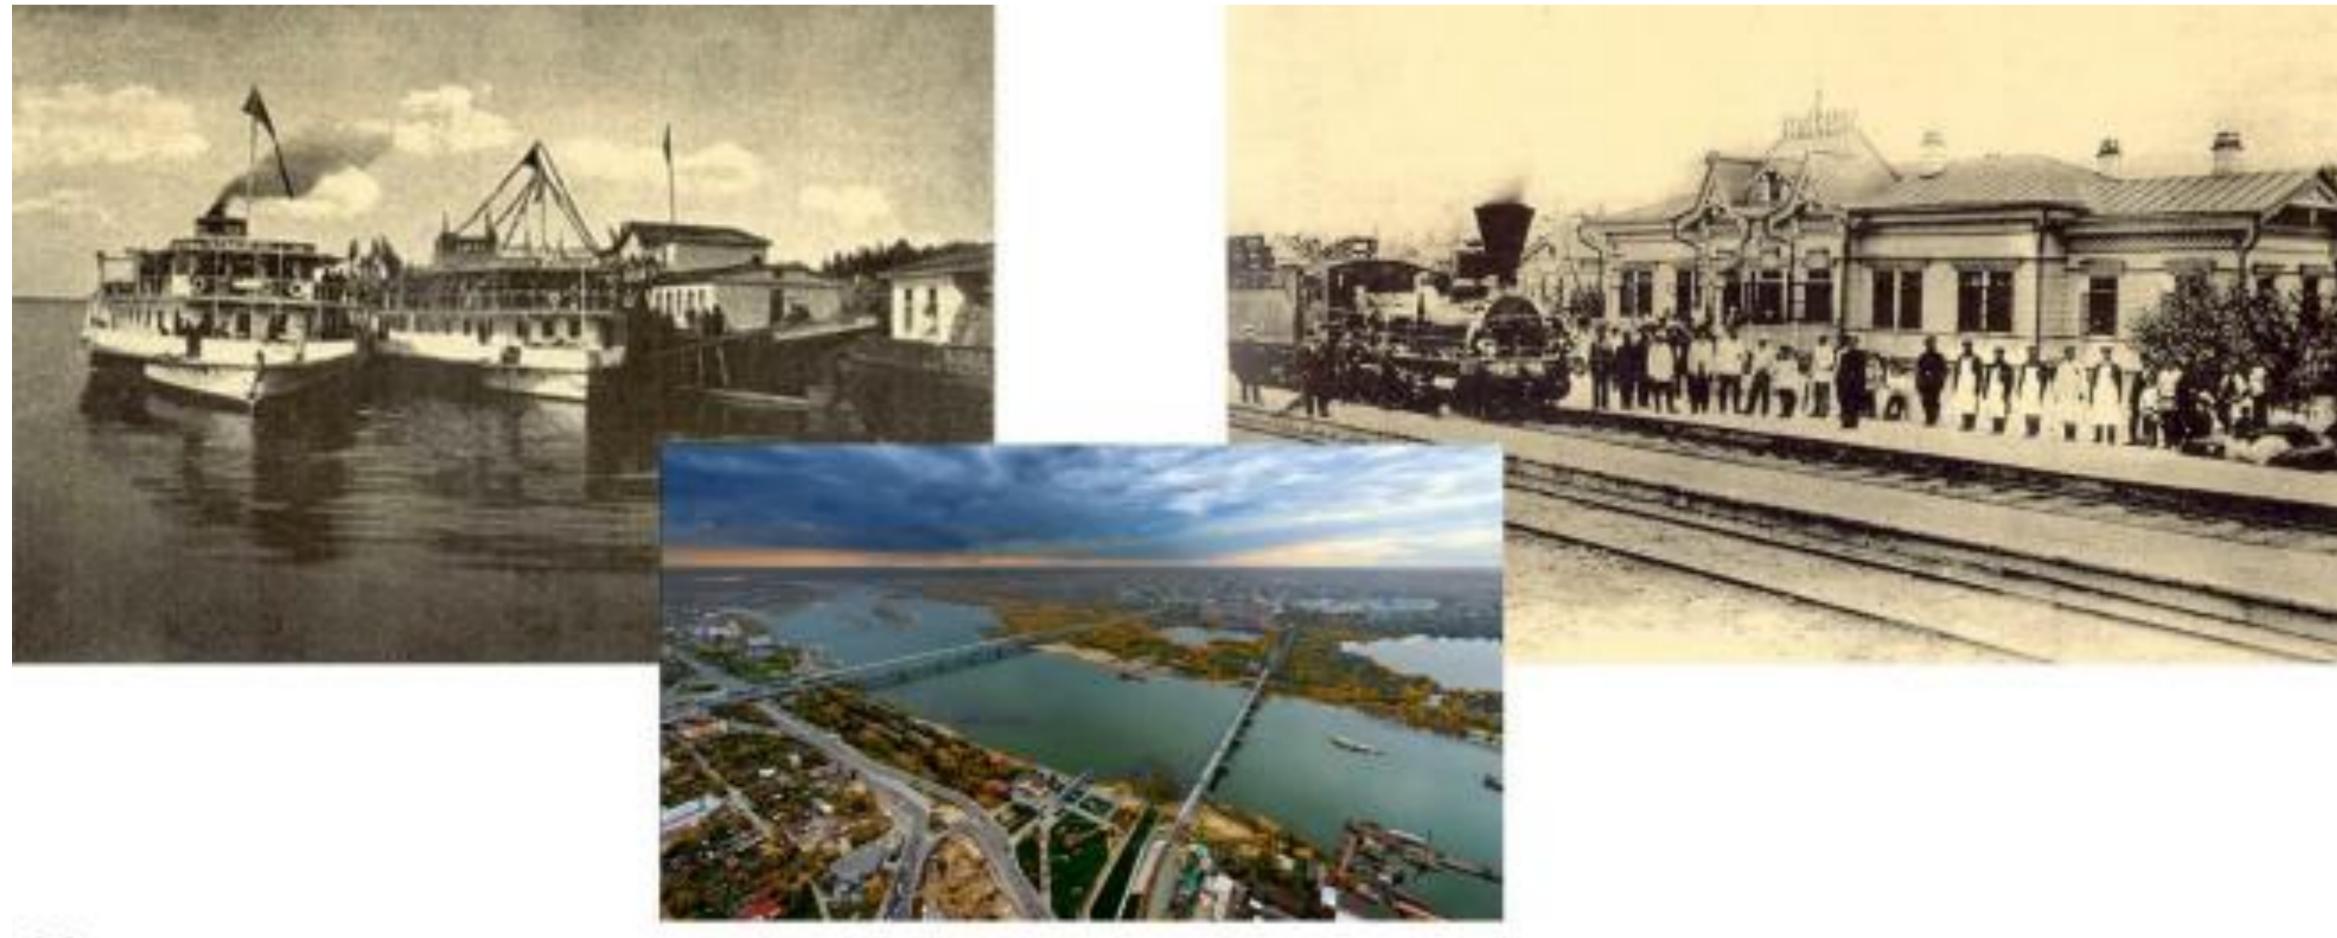

## XIX century – sea & river ports

History of many cities and countries was determined by transport connections

## **XX century** – railway stations (incl. junctions railway - river ports)

| RS   | К |
|------|---|
| PORT |   |