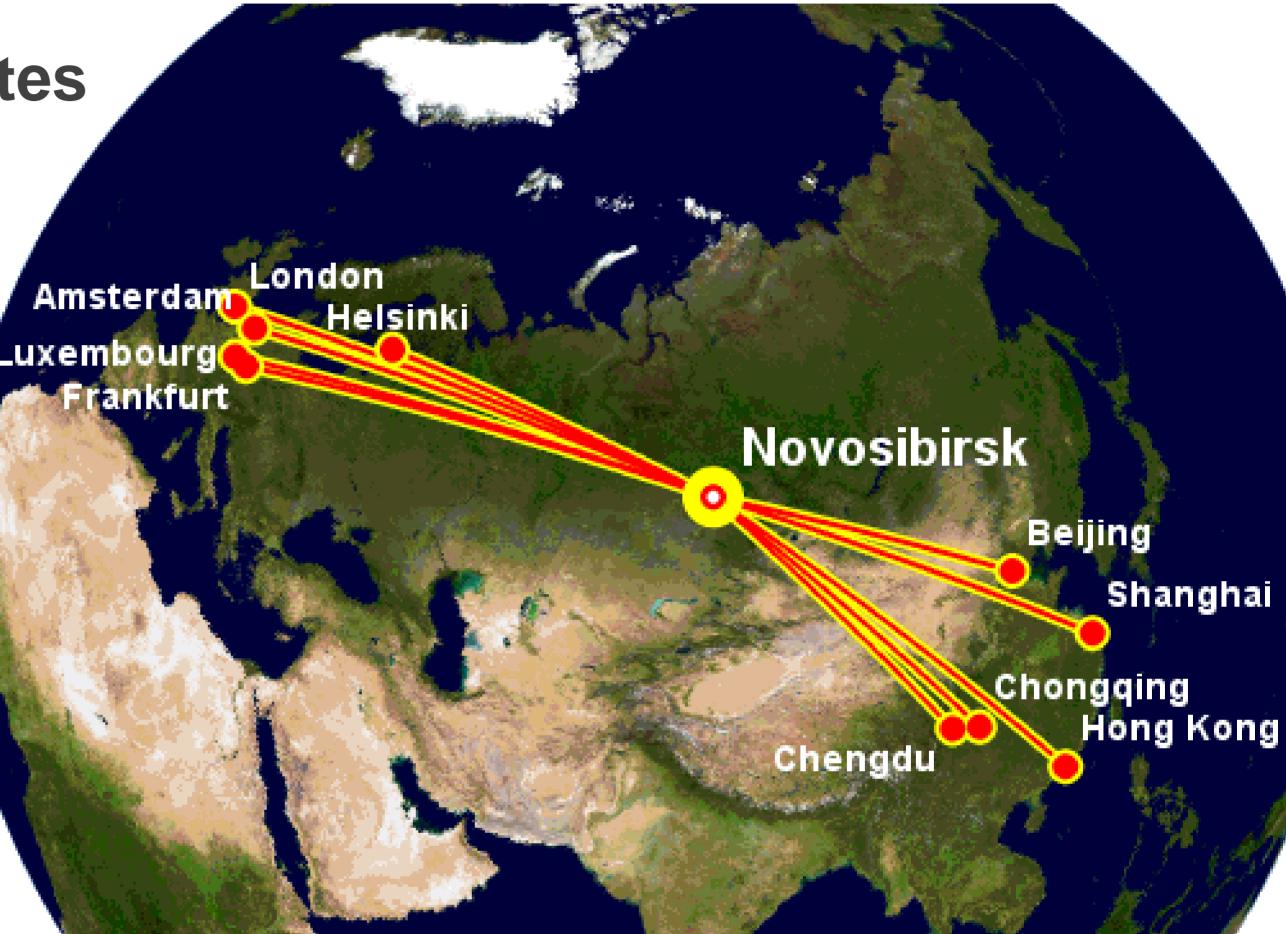

## ADVANTAGES OF TRANSIT LANDINGS FOR CARGO FLIGHTS

## Technical stops at OVB on the routes from Asia to Europe will bring additional benefits:

- Minimal flight distance
- Equal flight «shoulders»
- Fuel cost savings
- Flight time savings
- Aircraft operating costs reduction
- Professional staff
- Competitive prices for fueling and ground handling