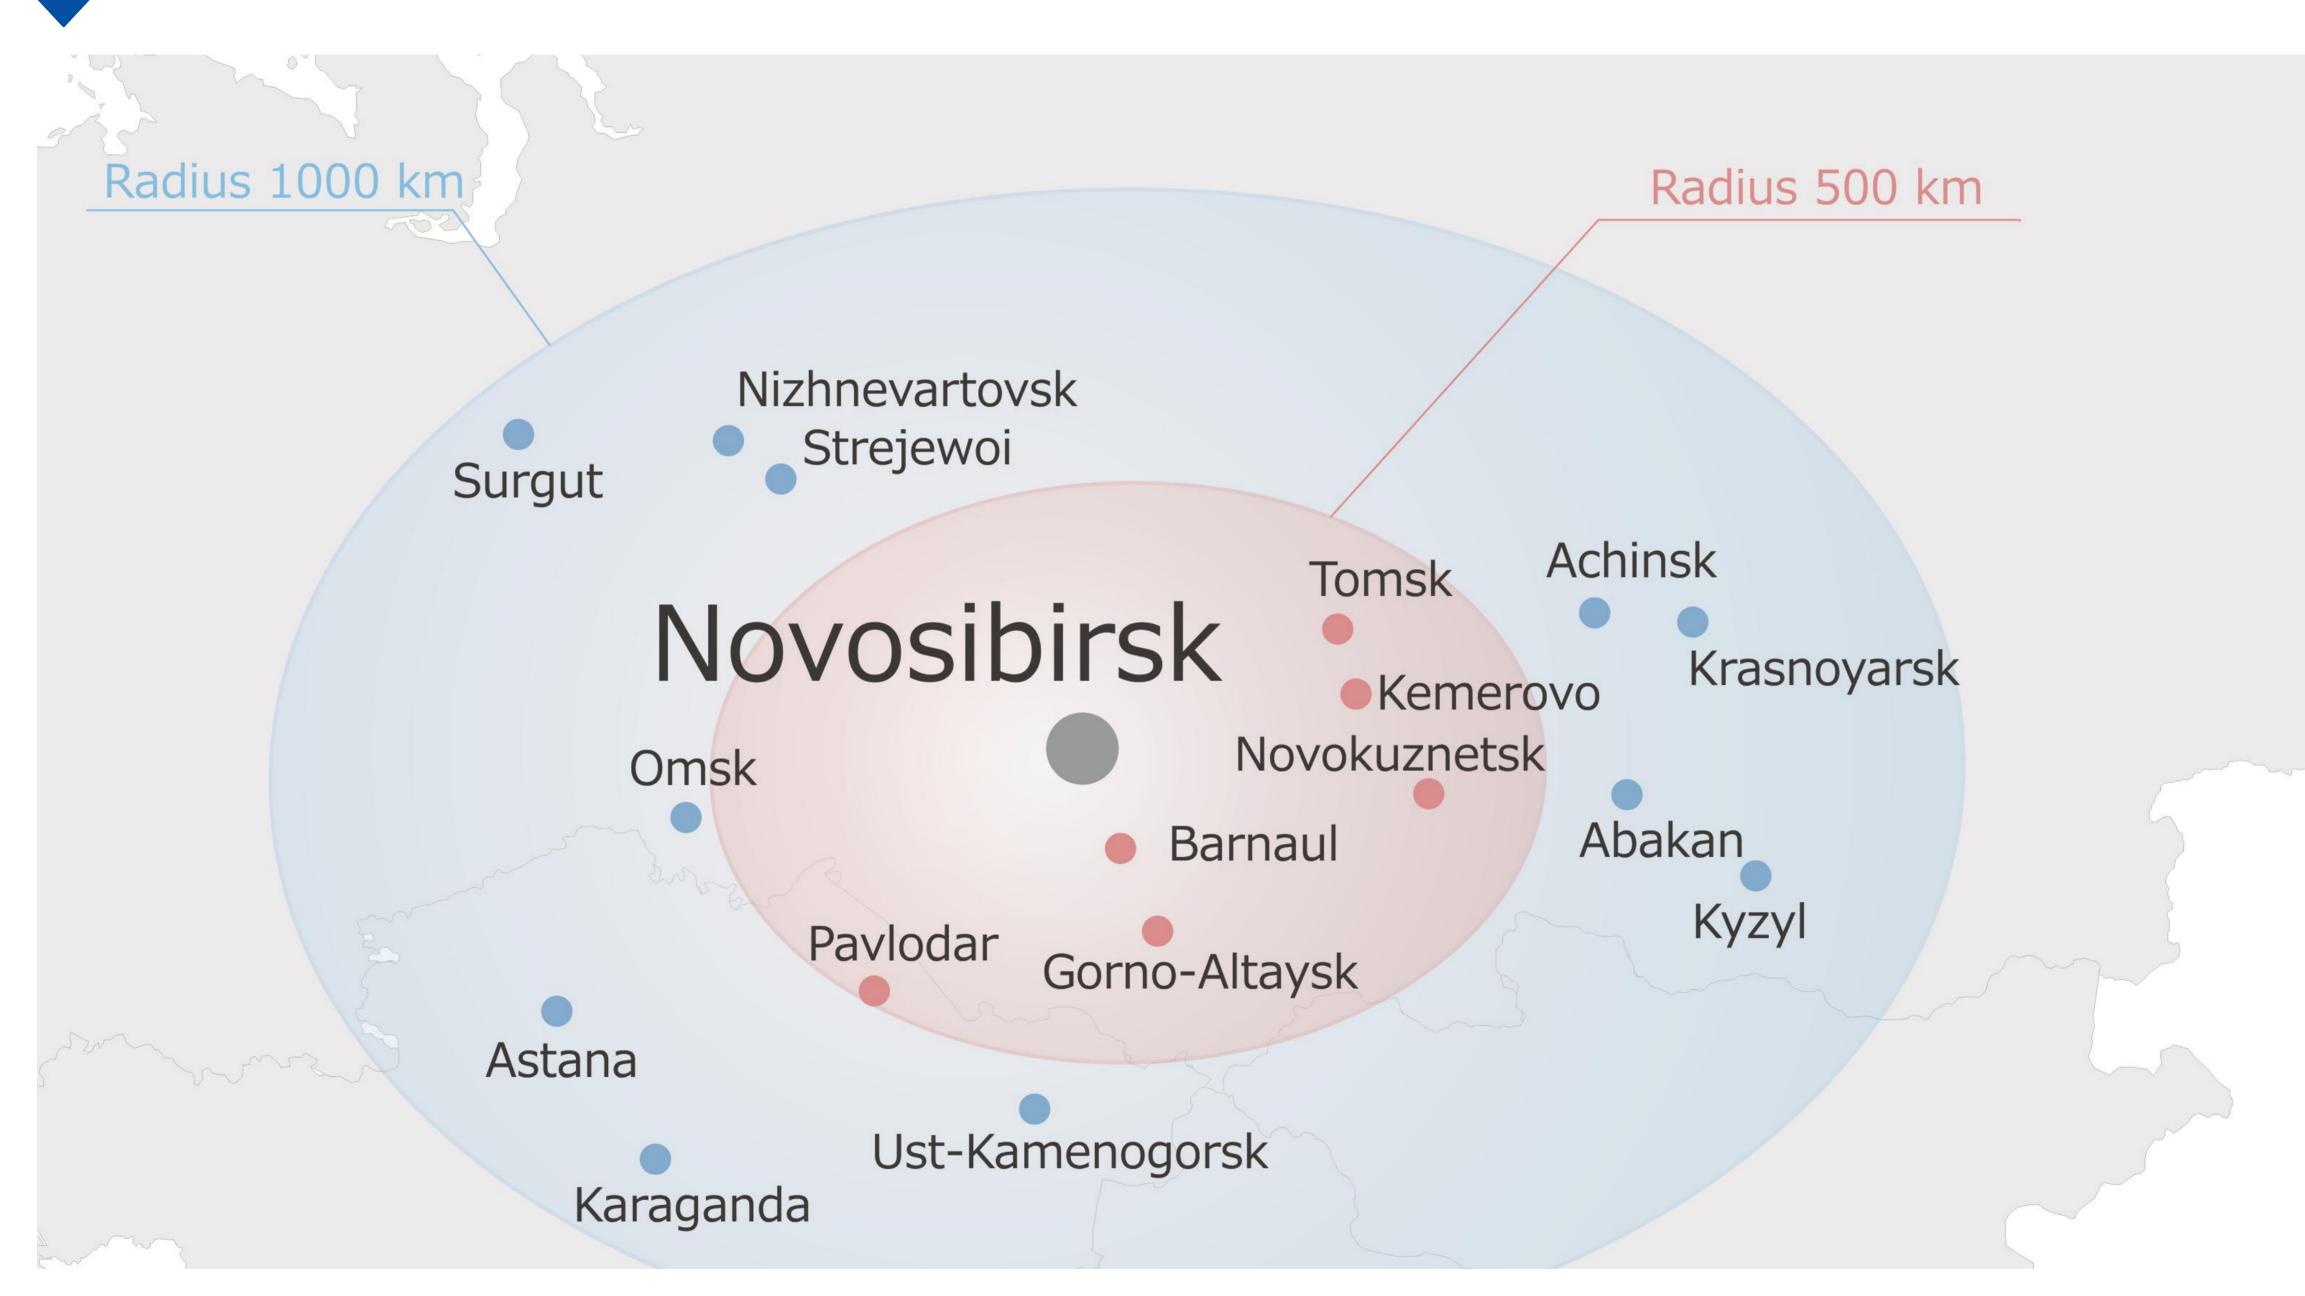

### **CATCHMENT AREA**

9 million people in 500 km radius
20 million people in 1000 km radius

Over 15 big cities of Siberian region are located within 1000 km radius

| RS   | K |
|------|---|
| PORT |   |