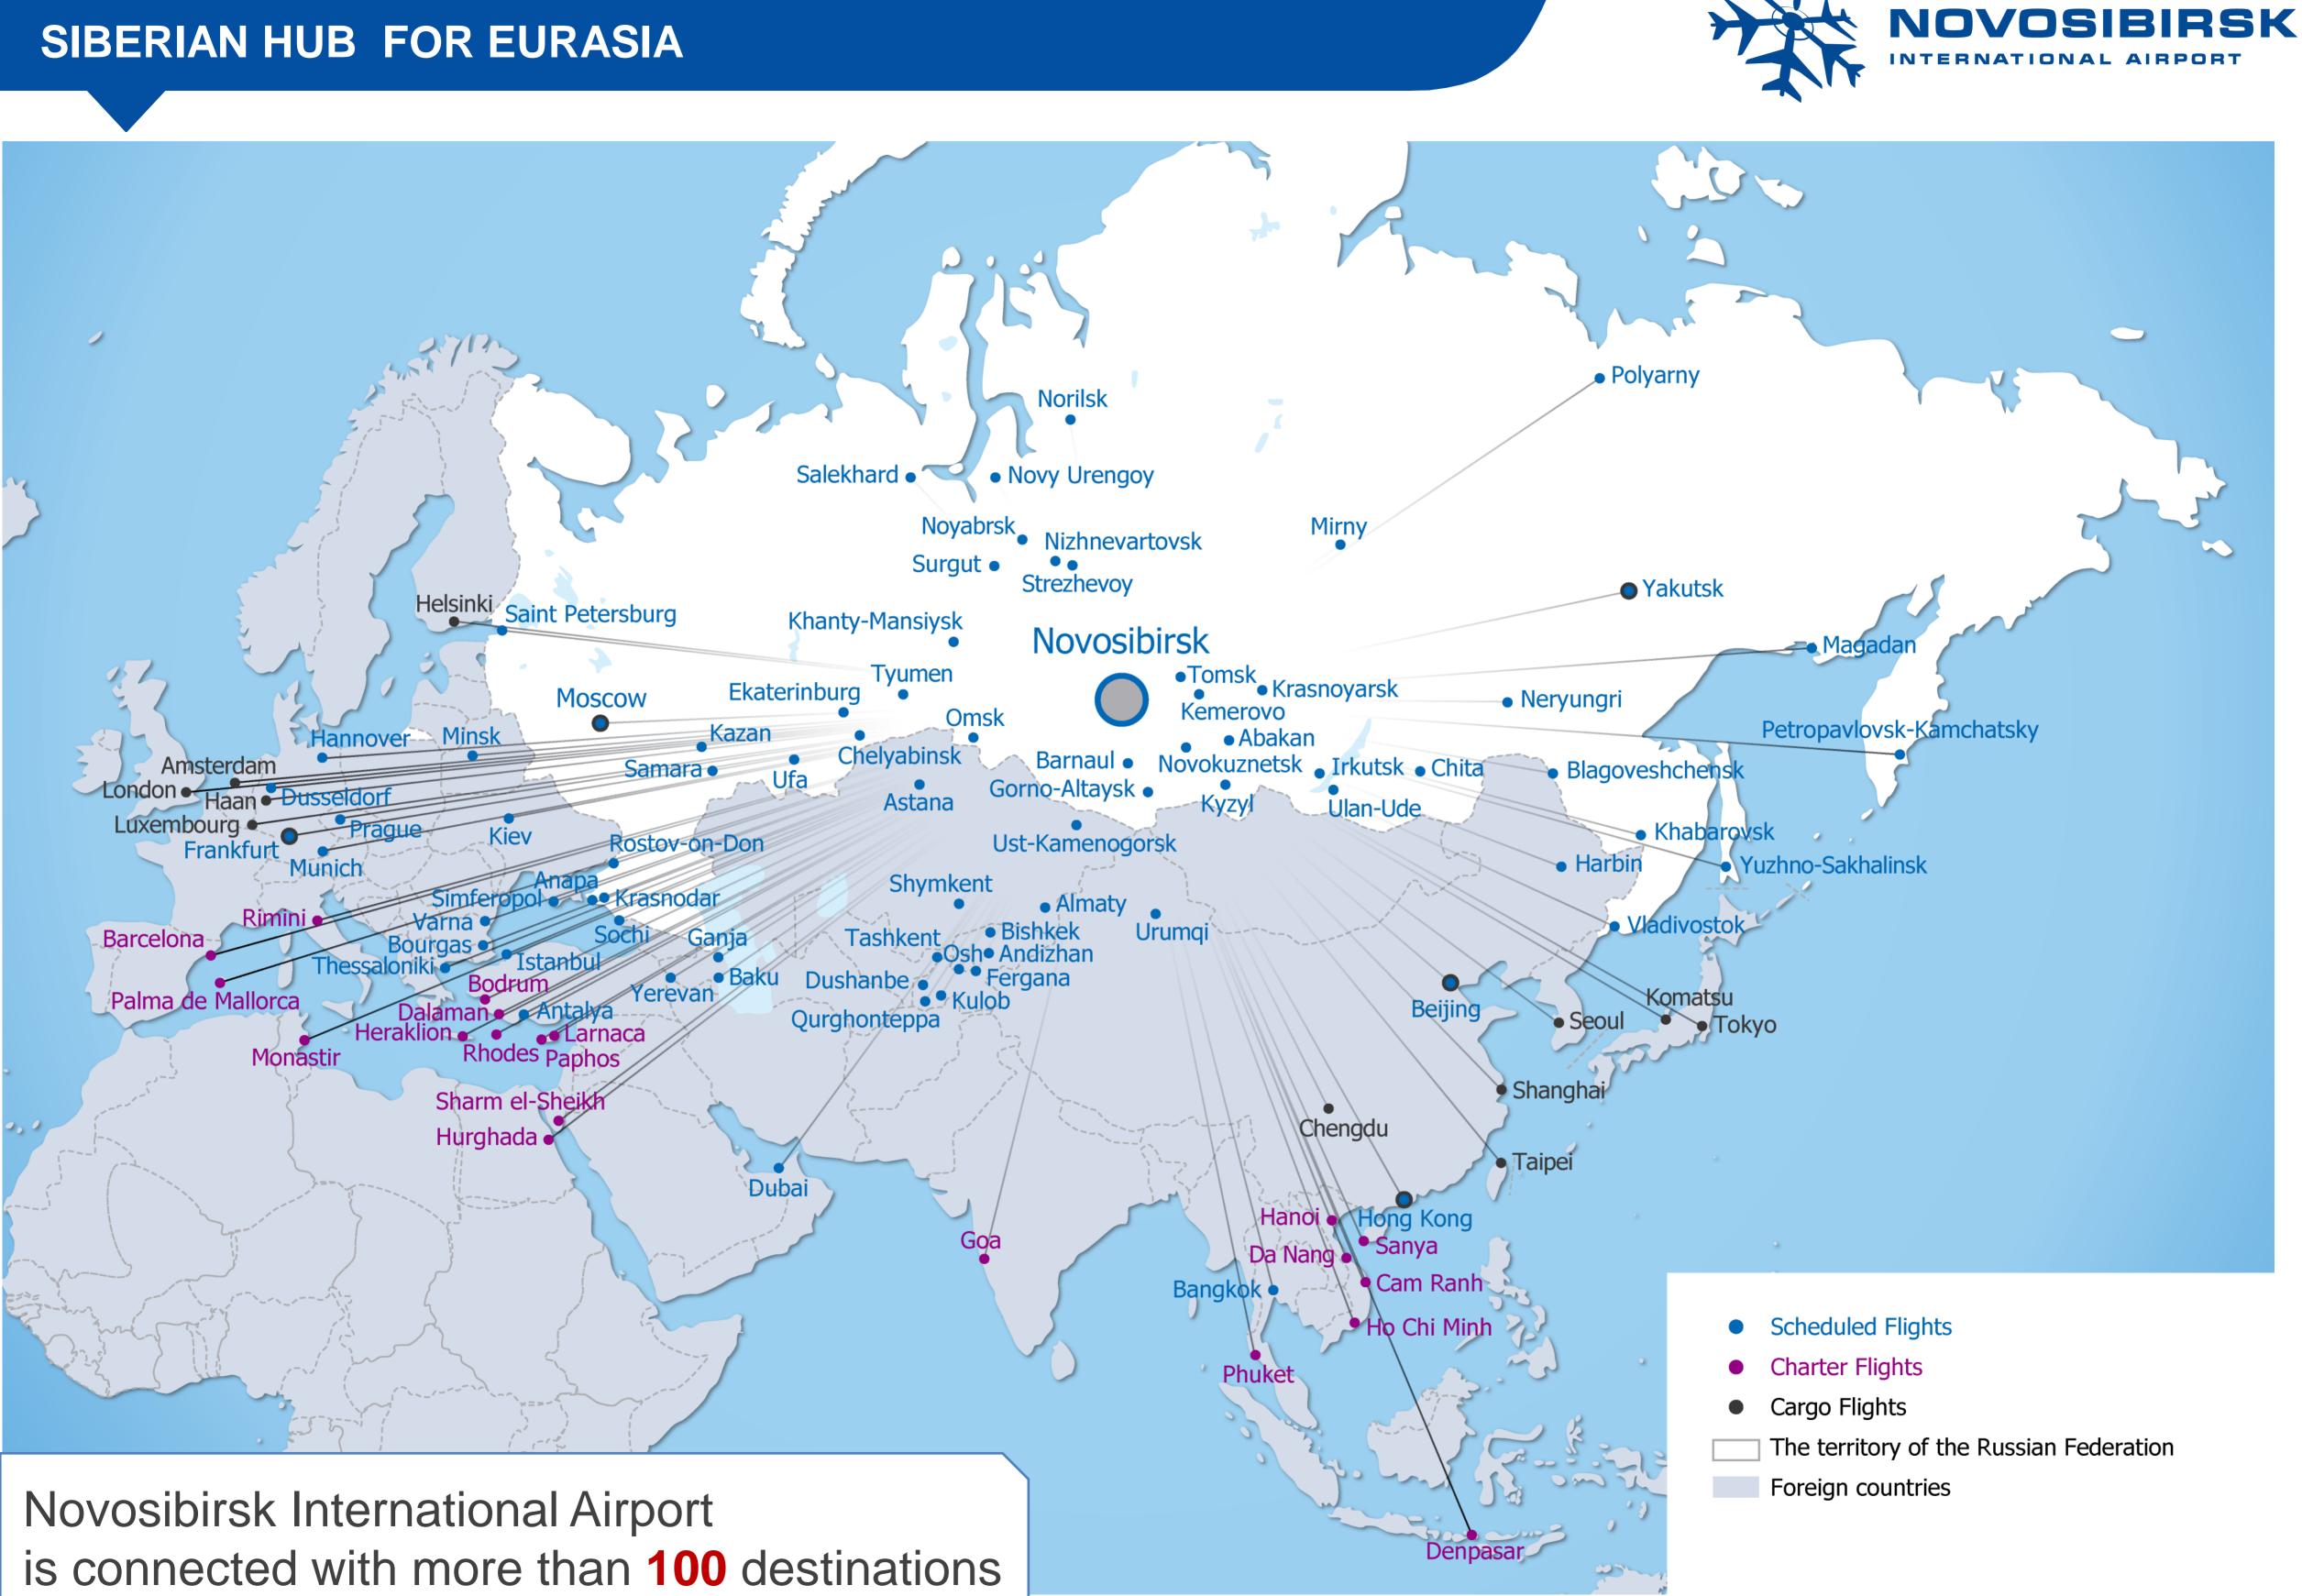

### **NOVOSIBIRSK REGION AND CITY**

## Novosibirsk region

Population of Novosibirsk region - 2.6 million
 Population of Siberian Federal District - 20 million

 Novosibirsk – 3<sup>rd</sup> largest city after Moscow and Saint-Petersburg
 Population of Novosibirsk 2 million
 Scientific and Educational Center of Russia

## Novosibirsk City

### **CATCHMENT AREA**

9 million people in 500 km radius
20 million people in 1000 km radius

Over 15 big cities of Siberian region are located within 1000 km radius

| RS   | K |
|------|---|
| PORT |   |