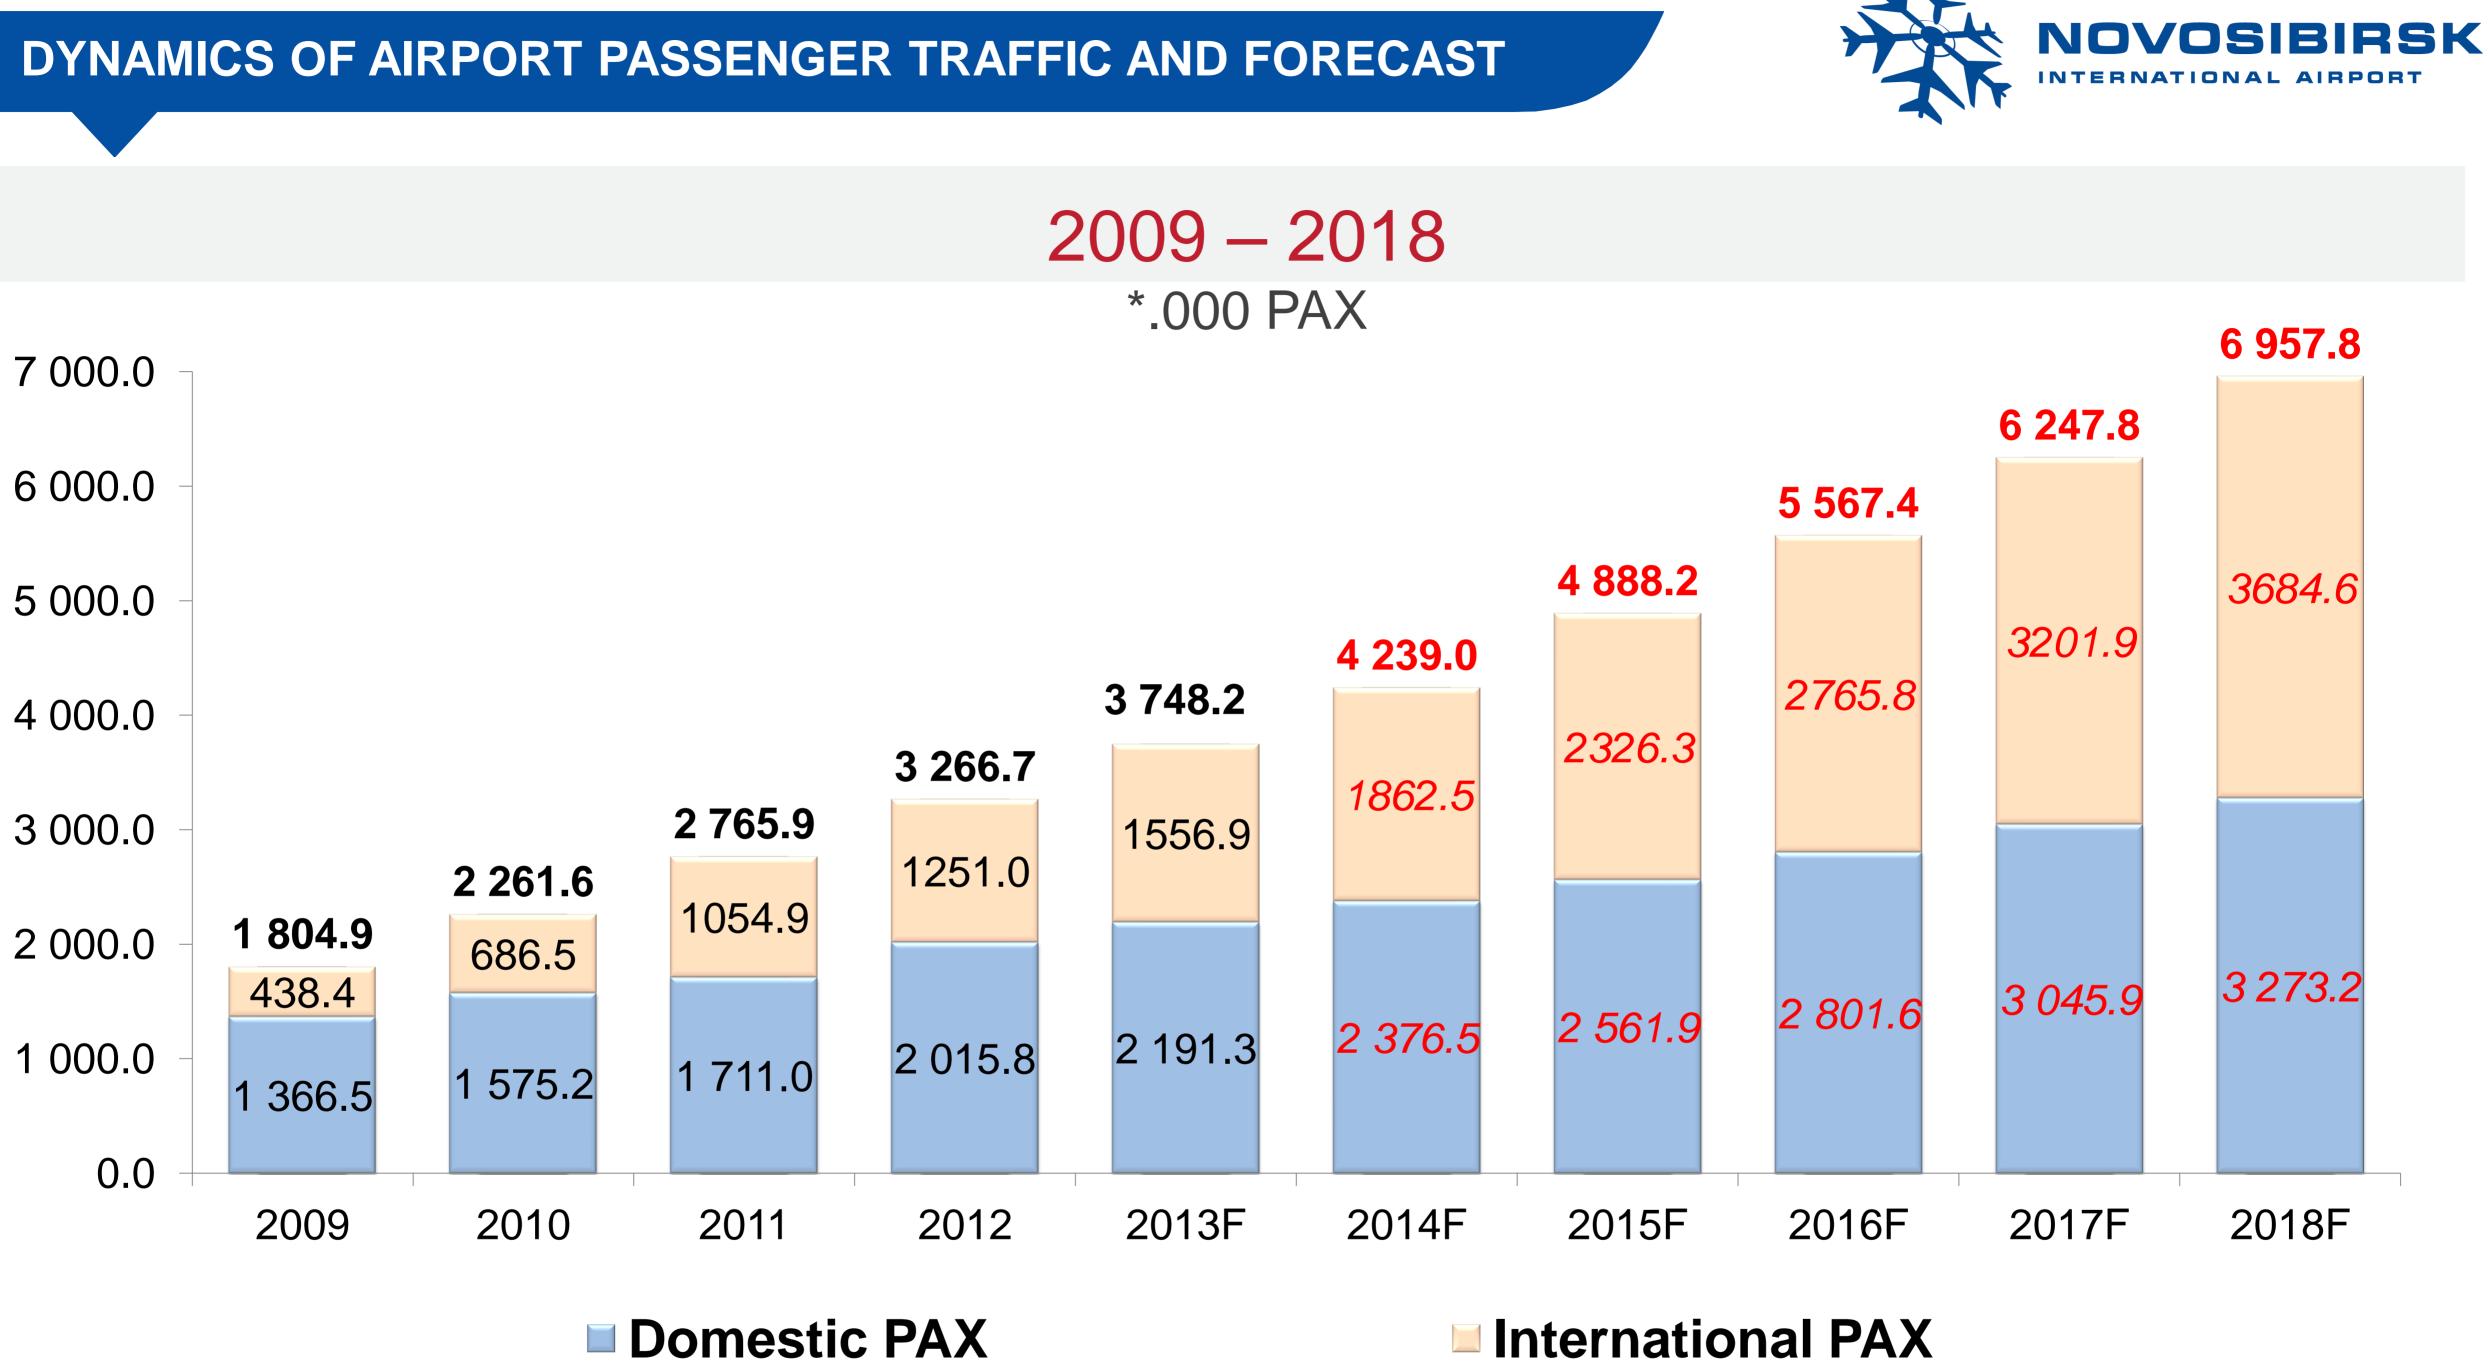

### International PAX

| 2011  | 2012  | 2013        |
|-------|-------|-------------|
| +22 % | +18 % | +15 %       |
| 35 %  | 38 %  | <b>42 %</b> |
| +45 % | +26 % | +25 %       |