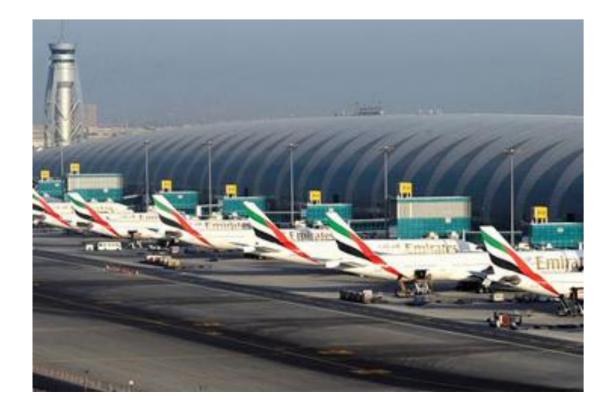

## Dubai

 $\geq$  Population – 2,3 million people ➢ Annual passengers − 56,6 million