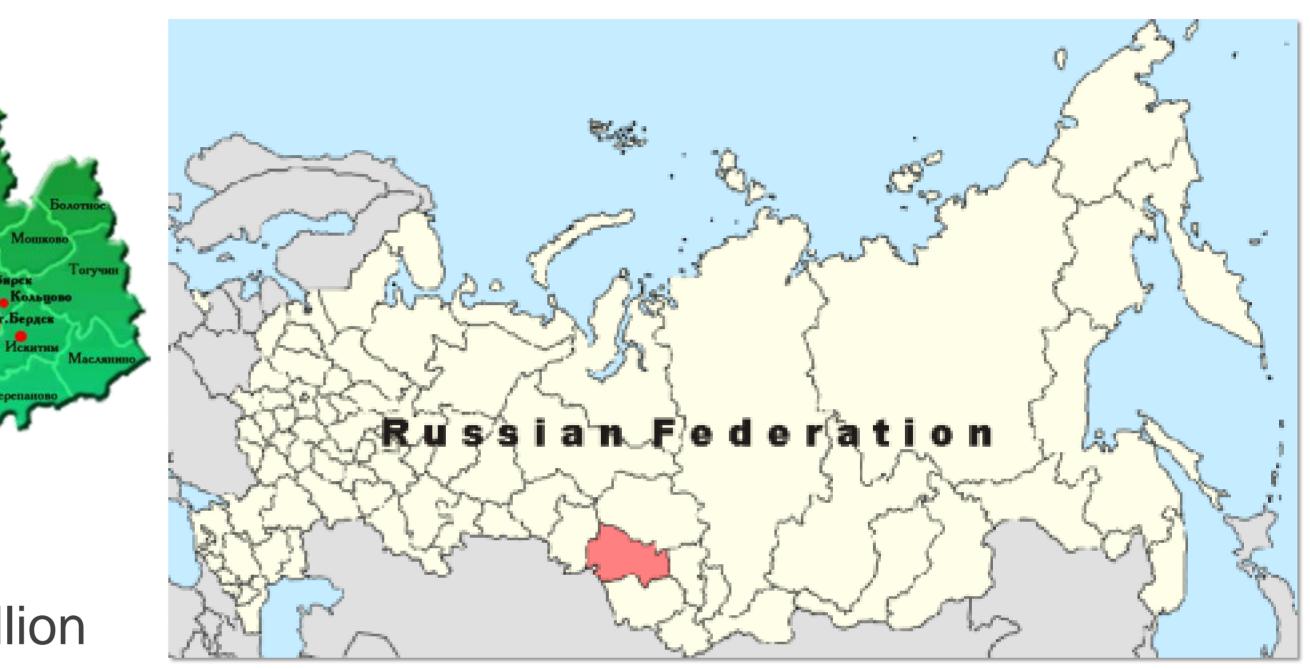

### **NOVOSIBIRSK REGION AND CITY**

## Novosibirsk region

Population of Novosibirsk region - 2.6 million
 Population of Siberian Federal District - 20 million

 Novosibirsk – 3<sup>rd</sup> largest city after Moscow and Saint-Petersburg
 Population of Novosibirsk 2 million
 Scientific and Educational Center of Russia