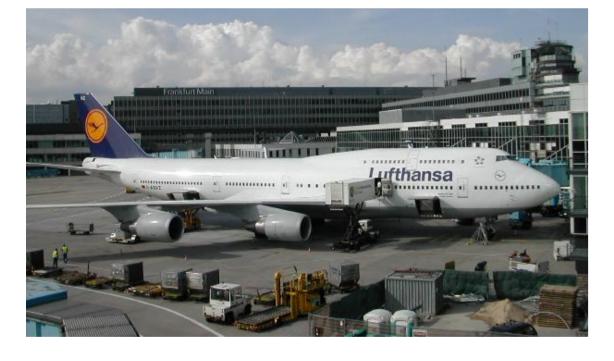

## Dubai

 $\geq$  Population – 2,3 million people ➢ Annual passengers − 56,6 million