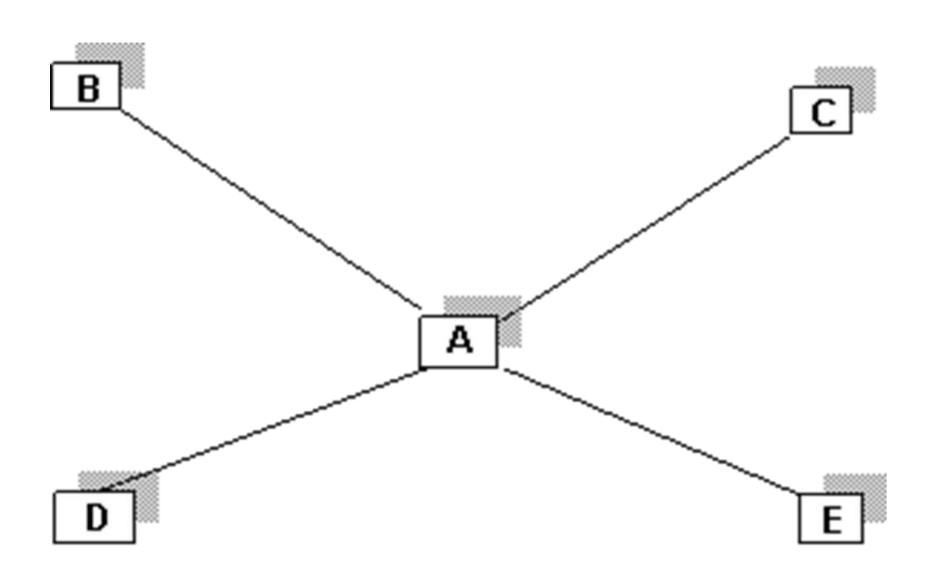

## Simple model

### 4 routes:

# Unique O&Ds (Origin&Destination, or markets) = 8 (Dx2)

A-B, B-A, A-C, C-A, A-D, D-A, A-E, E-A