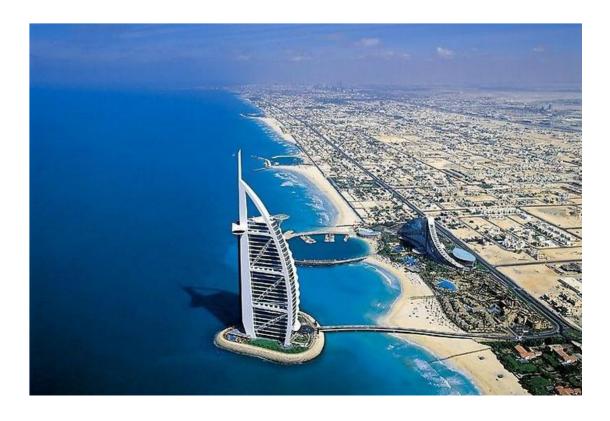

## Dubai

 $\geq$  Population – 2,3 million people ➢ Annual passengers − 56,6 million