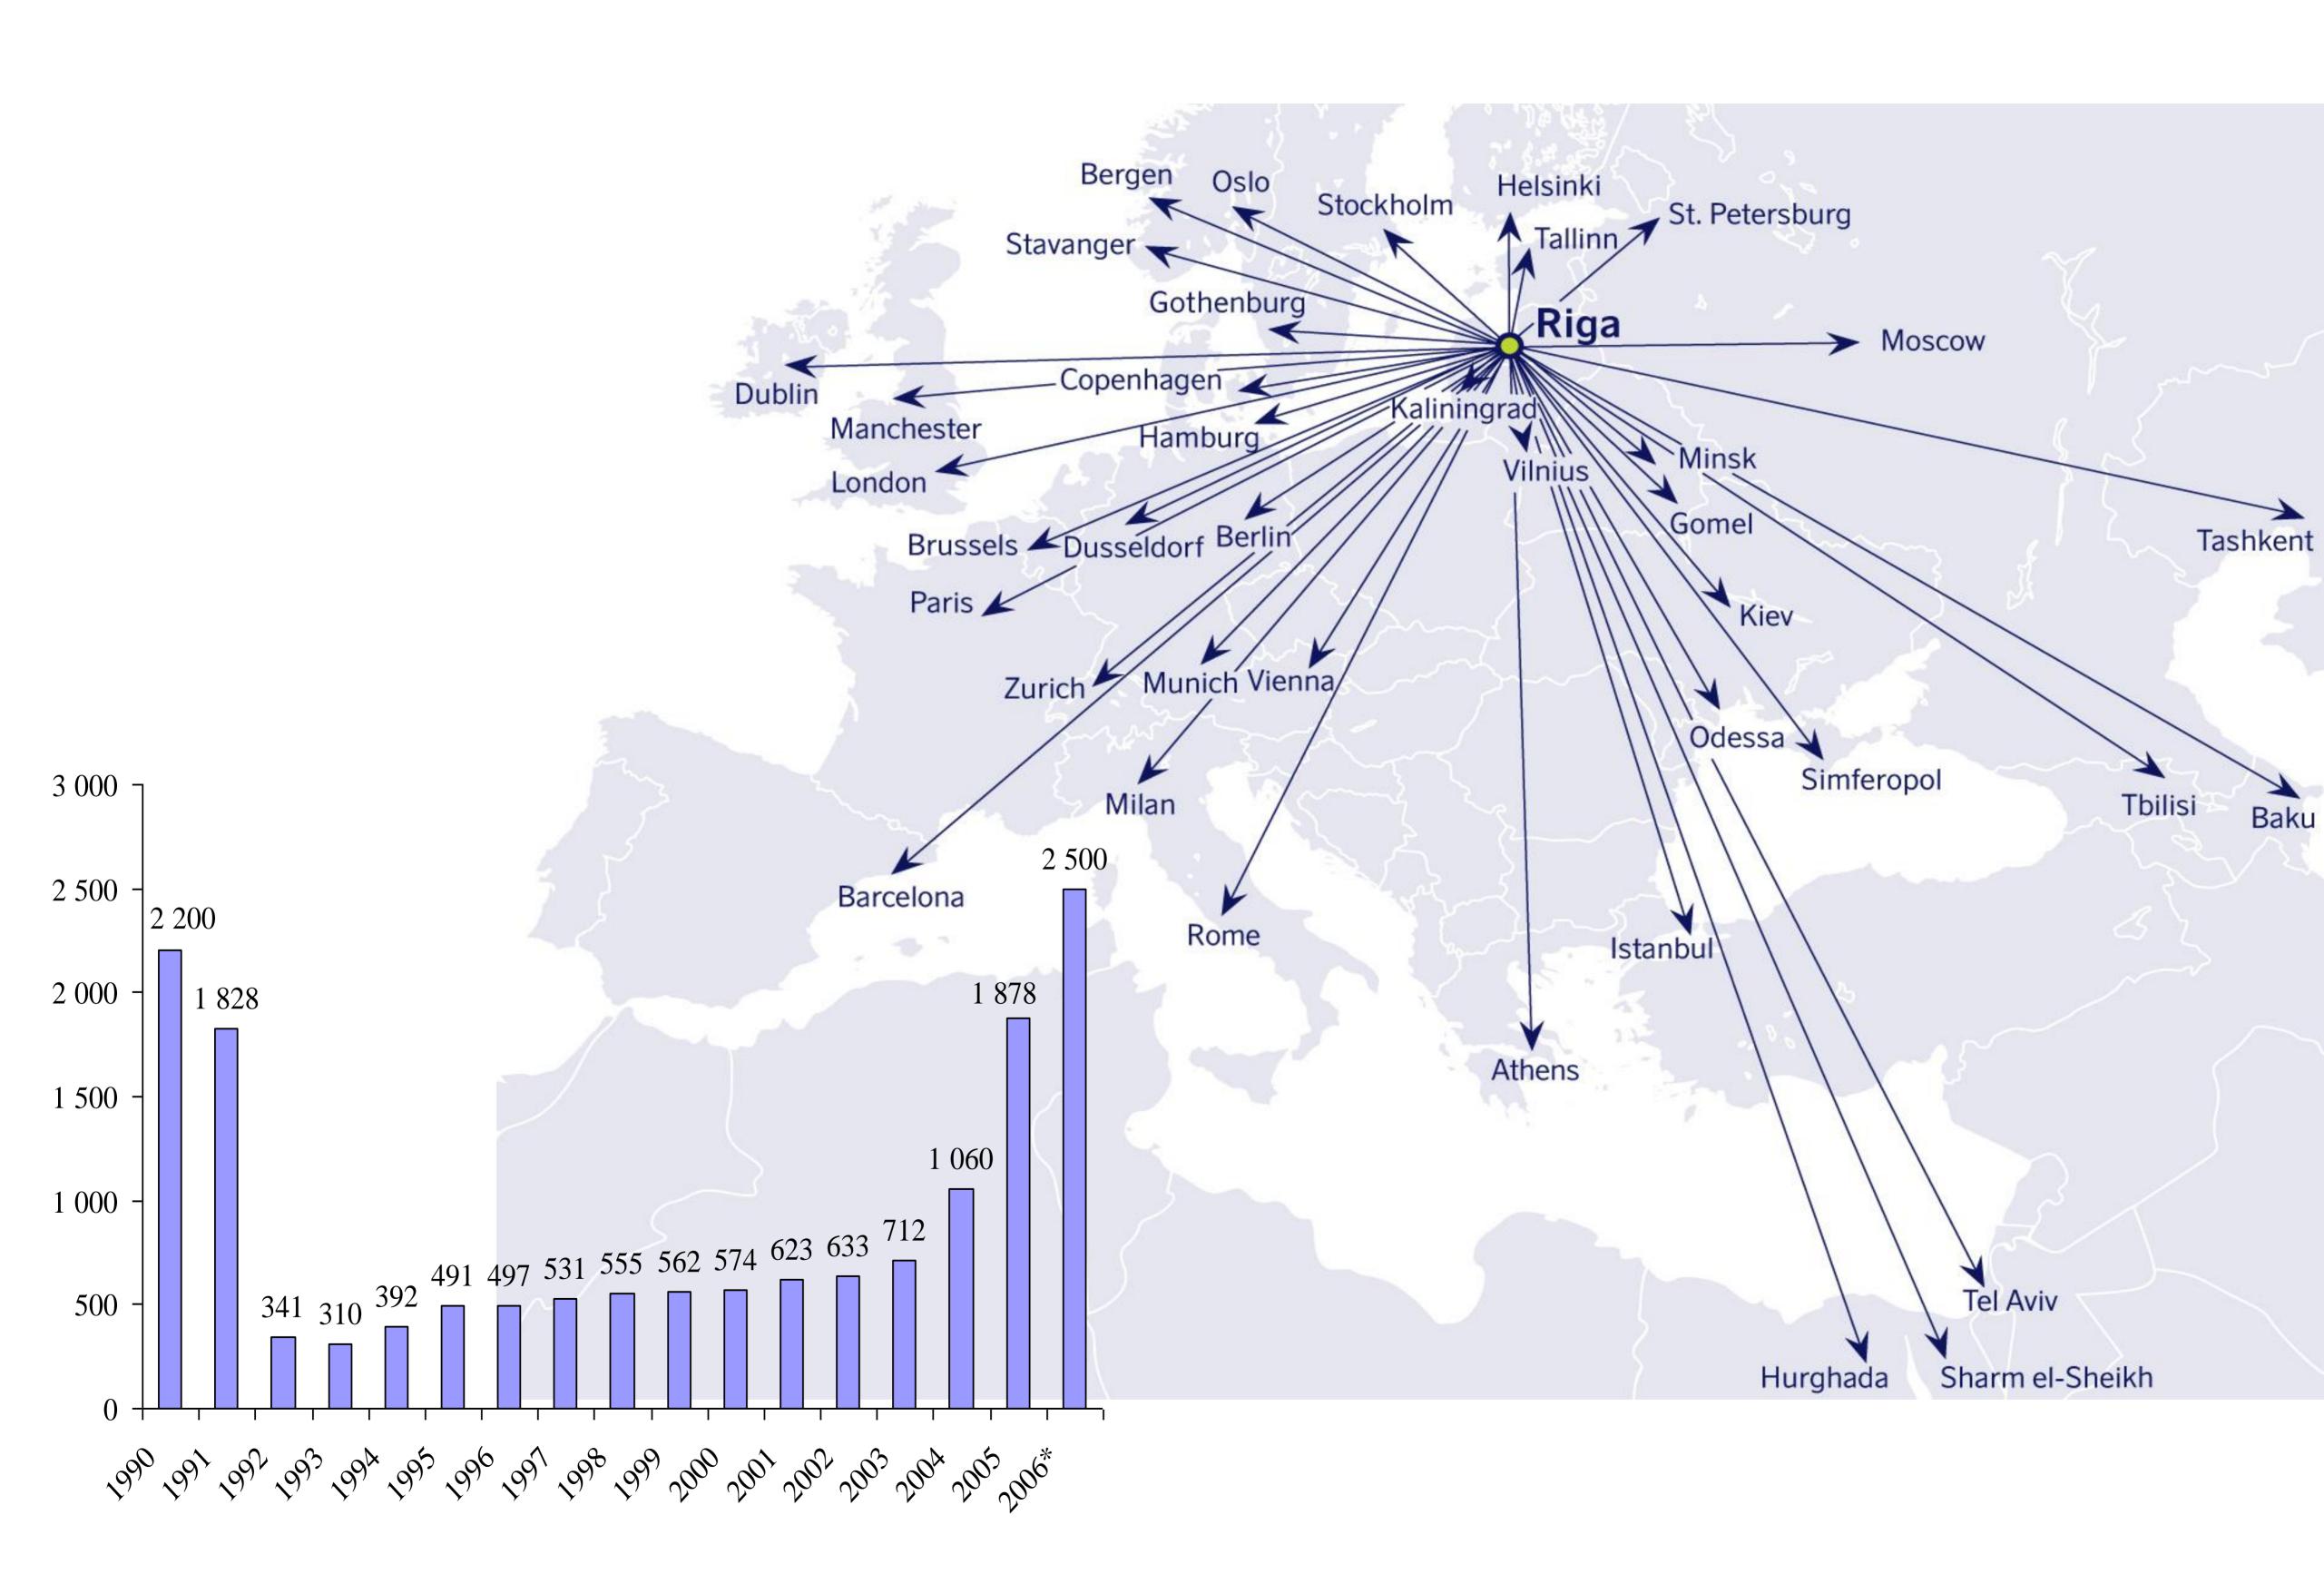

# **Riga - transfer point between East and West**

### ADVANTAGES OF THE TRANSFER MODEL