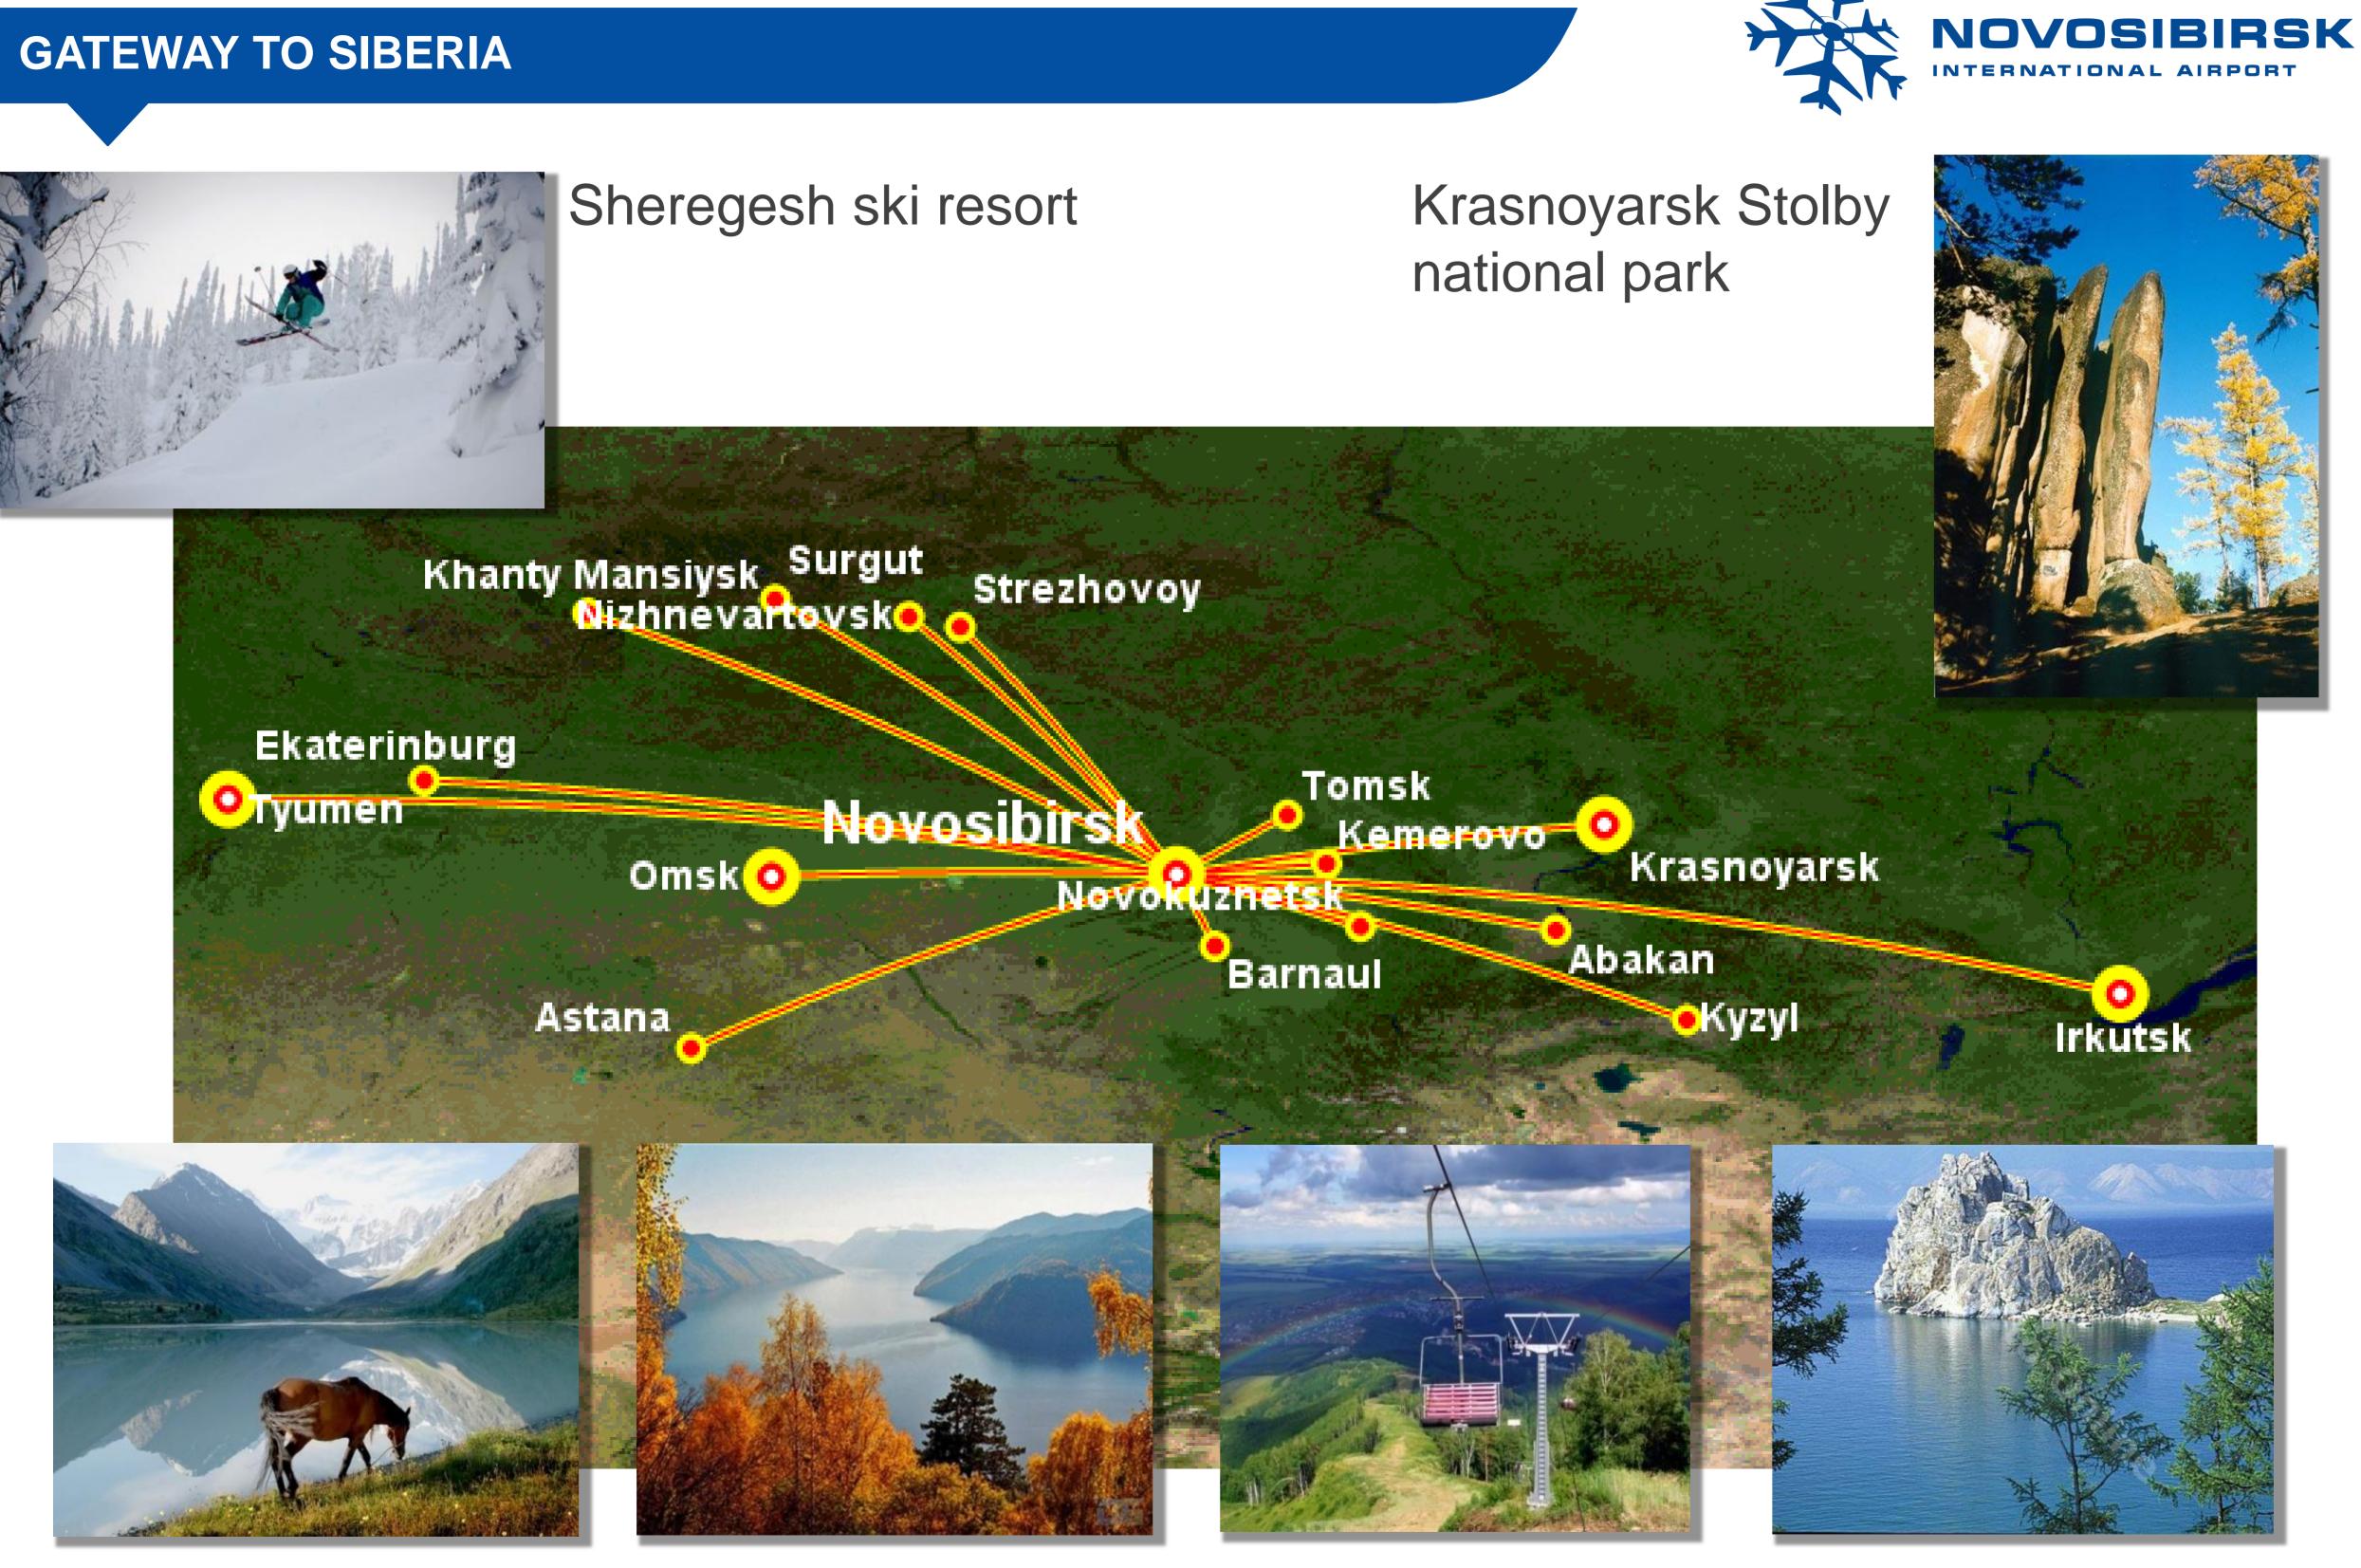

### **NOVOSIBIRSK REGION AND CITY**

## Novosibirsk region

Population of Novosibirsk region - 2.6 million
 Population of Siberian Federal District - 20 million

 Novosibirsk – 3<sup>rd</sup> largest city after Moscow and Saint-Petersburg
 Population of Novosibirsk 2 million
 Scientific and Educational Center of Russia

## Novosibirsk City

### **CATCHMENT AREA**

9 million people in 500 km radius
20 million people in 1000 km radius

Over 15 big cities of Siberian region are located within 1000 km radius

| RS   | K |
|------|---|
| PORT |   |

## Altay mountains

Teletskoe lake

## Belokurikha resort

**Baikal Lake** 

## **COOPERATION SINNERGY FOR TOURISM DEVELOPMENT**

| RS   | Κ |
|------|---|
| PORT |   |