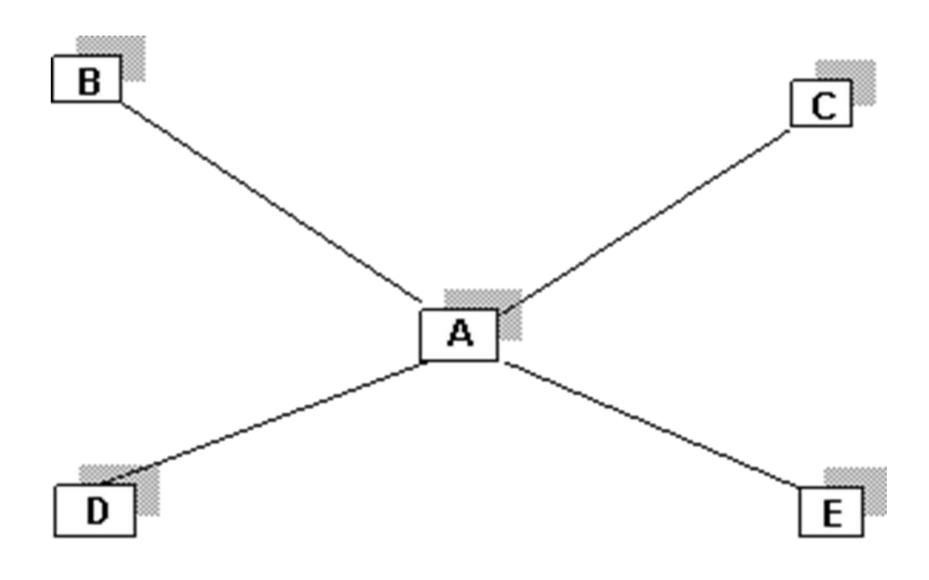

## **Transfer model**

### 4 routes:

Unique O&Ds (Origin&Destination, or markets) = 20 (D+1) x D

A-B, B-A, A-C, C-A, A-D, D-A, A-E, E-A plus B-C, C-B, B-D, D-B, B-E, E-B, C-D, D-C, C-E, E-C, D-E, E-D