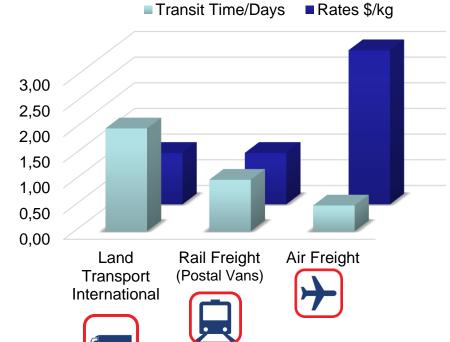

# Rates of Groupage Cargo Delivery from Latvia/Riga to Russia/Moscow

| ROUTE                                                     | CARGO TYPE                    | TRANSPORT MODE                  | TRANSIT TIME INCL.<br>CUSTOMS CLEARANCE | RATES        |
|-----------------------------------------------------------|-------------------------------|---------------------------------|-----------------------------------------|--------------|
| Latvia/Riga –<br>Russia/Moscow Groupage<br>(up to 300 kg) | Groupage                      | Land Transport<br>International | 2 Days                                  | From 1 \$/kg |
|                                                           | Rail Freight<br>(Postal Vans) | 1 Day                           | From 1 \$/kg                            |              |
|                                                           | Air Freight                   | 0,5 Day                         | From 3 \$/kg                            |              |