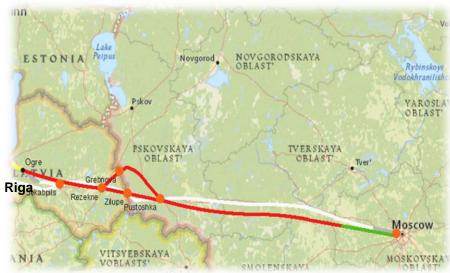

# Rates of Groupage Cargo Delivery from Latvia/Riga to Russia/Moscow

| ROUTE                                                     | CARGO TYPE                    | TRANSPORT MODE                  | TRANSIT TIME INCL.<br>CUSTOMS CLEARANCE | RATES        |
|-----------------------------------------------------------|-------------------------------|---------------------------------|-----------------------------------------|--------------|
| Latvia/Riga –<br>Russia/Moscow Groupage<br>(up to 300 kg) | Groupage                      | Land Transport<br>International | 2 Days                                  | From 1 \$/kg |
|                                                           | Rail Freight<br>(Postal Vans) | 1 Day                           | From 1 \$/kg                            |              |
|                                                           | Air Freight                   | 0,5 Day                         | From 3 \$/kg                            |              |

#### RIGA - PLAVINAS - REZEKNE - GREBNOVA - MOSCOW