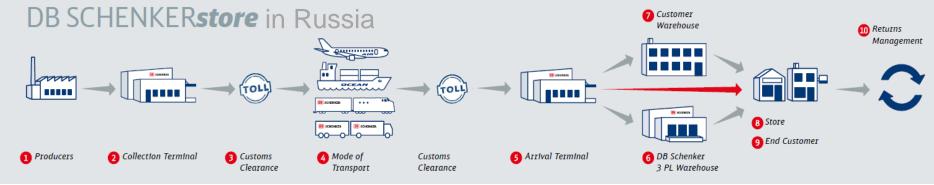

latest news about DB Schenker, etc.

The eSchenker App also supports your Apple Watch, so that you can receive shipment updates directly on your wrist

The application will be continuously extended to give you access to many DB Schenker services directly on your iPhone

### **Niche Opportunities in Logistics**





#### **NICHE OPPORTUNITIES ARE IN:**

- Vertical markets (Fashion & Retail, Chemistry, Pharmacy, etc.)
- Specialized infrastructure
- Centralization of services
- Energy sector
- Provision of remote services, e.g. consultations on business processes and software
- E-commerce, e.g. the use of postal vans
- Related business to another business, e.g. air passenger transportation and cargo business (the use of postal vans)



### Global partnership of DB Schenker





















### **Baggage and Postal-Baggage Vans Today**





#### **DELIVERY SCHEDULE (SAMPLE)**

|                       | From Moscow            |               |                       |                       |  |
|-----------------------|------------------------|---------------|-----------------------|-----------------------|--|
| Where                 | Delivery<br>time, days | Min.cost, RUB | Tariff rate<br>RUB/KG | Tariff rate<br>RUB/m3 |  |
| Abakan                | 5                      | 1200          | 24                    | 6000                  |  |
| Armavir               | 2                      | 600           | 13                    | 3250                  |  |
| Arkhangelsk           | 2                      | 800           | 10                    | 2500                  |  |
|