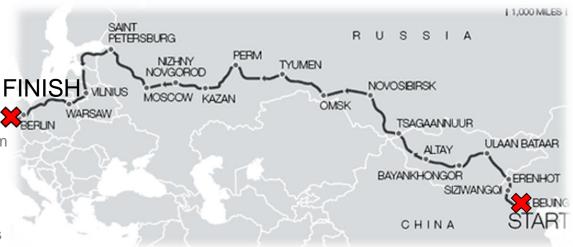

#### **ROAD NETWORK**

in Russia/Tver
will be produced
about 100 postal vans (RIC size, i.e. adapted for use of bogies
for the Russian 1520 mm gauge and bogies for 1435 mm
(which is standard in China and in the EU))
for regular services
from Beijing to Berlin via Moscow

By the end of 2018