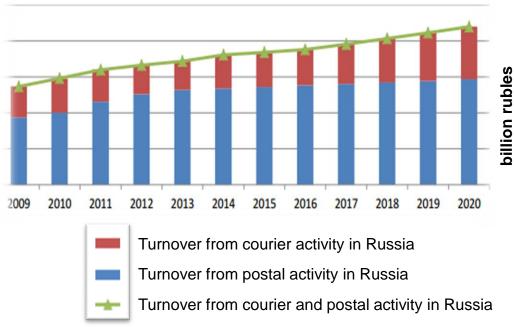

#### FORECAST OF CONSUMPTION OF POSTAL SERVICES AND **COURIER DELIVERY FOR THE PERIOD TILL 2020, BILLION RUBLES**

Thus, steady rise is predicted up to 2020

Potential customers are commercial companies like L'Oreal, ABB, etc.