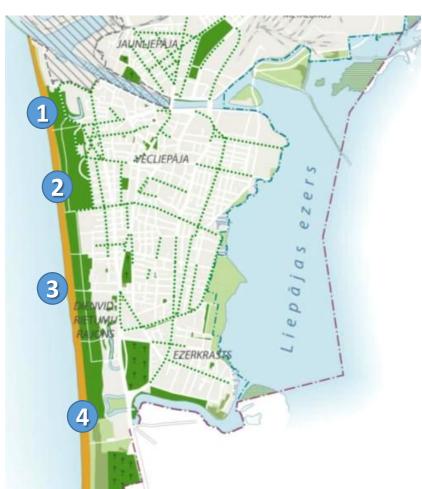

TECHNICAL AND VOCATIONAL SKILLS, AND TRAINING INCENTIVES



















#### Exhibition «Made in Liepaja»



### MUNICIPAL OWNED INDUSTRIAL TERRITORIES IN LIEPAJA

#### **Territories for industrial development:**

- on Meldru Street
- on Karosta Industrial Park
- SPA/Wellness project development opportunities

#### Landplots for industrial project development



#### Landplots for industrial project development





#### Liepāja Business centre





#### Wide offer of private building spaces





#### Wide offer of private building spaces





#### Wide offer of private building spaces









#### RESORT RENNAISANCE IN LIEPĀJA



Liepāja – the health resort of the Russian Tsars

#### Landplots for SPA/Wellness project development







#### Restoring SPA treatment in Liepaja









#### Kūrortoloģijas attīstības iespējas Liepājā







#### Kūrortoloģijas attīstības iespējas Liepājā











## Nicolaibad. Либава. Николаевская купальну.



#### Historical Liepāja SPA building





#### 2.Peldu iela 59

Square –  $13205 \text{ m}^2 (1.3 \text{ ha})$ 

Site development density – 30% (Peldu iela 68 – 25%)

Height – 2 storeys +mansard (9m)

Free territory – 40% (Peldu iela 68 - 50%)

#### Nekustamais īpašums - Sporta iela 16



#### Nekustamais īpašums - Liepu iela 9







# ### Secretary (Color Management Color Ma



#### Nekustamais īpašums - Peldu ielā 5









BUSINESS TRAVELLING



SPA AND WELLNESS
DEVELOPMENT
OPPORTUNITIES



NATURAL RESOURCES







#### Liepaja Olympic Centre













#### Airport Liepaja from 2016