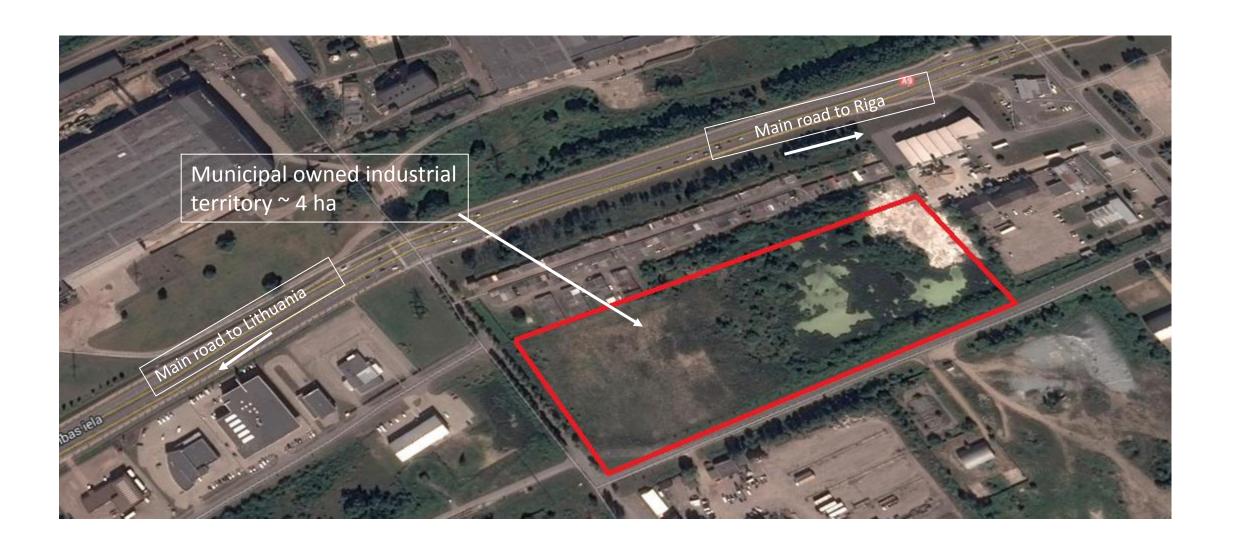

PROXIMITY TO MAIN EXPORT MARKETS



ADVANCED BUSINESS INFRASTRUCTURE



COST EFFECTIVENESS













CITY OF TAX **INCENTIVES AND GRANT SUPPORT PROGRAMMES** 













WIDESPREAD RAILWAY NETWORKS









#### CONSTRUCTION OF MOTORWAYS AND PORT ACCESS ROADS







LONGSTANDING ROOTS IN INDUSTRY



TECHNICAL AND VOCATIONAL SKILLS, AND TRAINING INCENTIVES



















#### Exhibition «Made in Liepaja»



### MUNICIPAL OWNED INDUSTRIAL TERRITORIES IN LIEPAJA

#### **Territories for industrial development:**

- on Meldru Street
- on Karosta Industrial Park
- SPA/Wellness project development opportunities

#### Landplots for industrial project development



#### Landplots for industrial project development





#### Liepāja Business centre





#### Wide offer of private building spaces





#### Wide offer of private building spaces





#### Wide offer of private building spaces









#### RESORT RENNAISANCE IN LIEPĀJA



Liepāja – the health resort of the Russian Tsars

#### Landplots for SPA/Wellness project development







#### Restoring SPA treatment in Liepaja









#### Kūrortoloģijas attīstības iespējas Liepājā







#### Kūrortoloģijas attīstības iespējas Liepājā











## Nicolaibad. Либава. Николаевская купальну.



#### Historical Liepāja SPA building





#### 2.Peldu iela 59

Square –  $13205 \text{ m}^2 (1.3 \text{ ha})$ 

Site development density – 30% (Peldu iela 68 – 25%)

Height – 2 storeys +mansard (9m)

Free territory – 40% (Peldu iela 68 - 50%)

#### Nekus