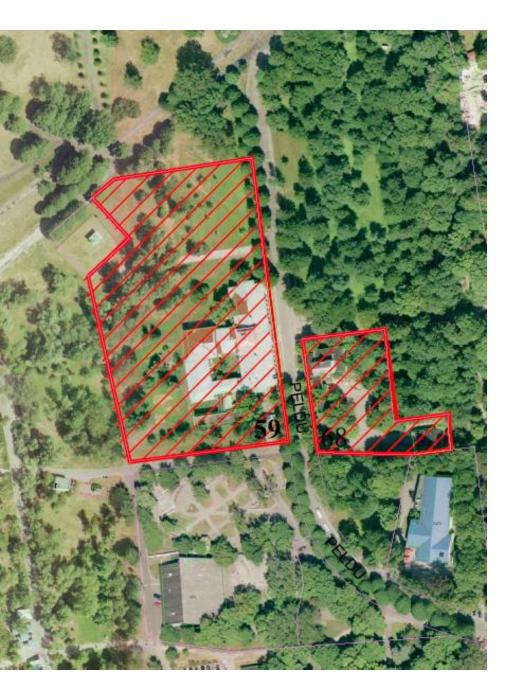

#### 2.Peldu iela 59

Square –  $13205 \text{ m}^2 (1.3 \text{ ha})$ 

Site development density – 30% (Peldu iela 68 – 25%)

Height – 2 storeys +mansard (9m)

Free territory – 40% (Peldu iela 68 - 50%)