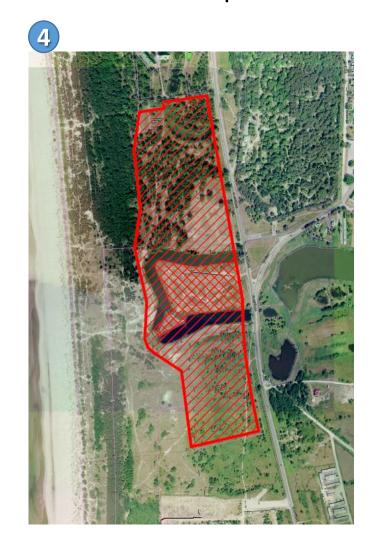

#### 2.Peldu iela 59

Square –  $13205 \text{ m}^2 (1.3 \text{ ha})$ 

Site development density – 30% (Peldu iela 68 – 25%)

Height – 2 storeys +mansard (9m)

Free territory – 40% (Peldu iela 68 - 50%)