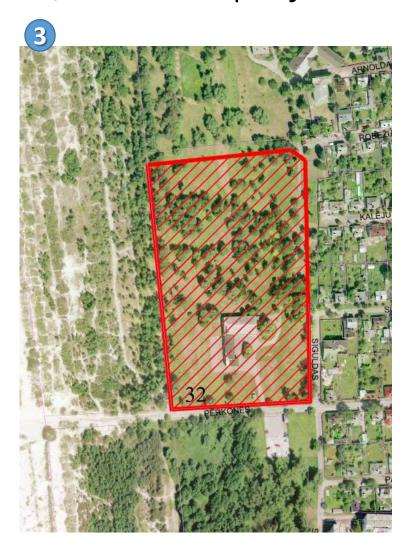

ESS ROADS







LONGSTANDING ROOTS IN INDUSTRY



TECHNICAL AND VOCATIONAL SKILLS, AND TRAINING INCENTIVES



















#### Exhibition «Made in Liepaja»



### MUNICIPAL OWNED INDUSTRIAL TERRITORIES IN LIEPAJA

#### **Territories for industrial development:**

- on Meldru Street
- on Karosta Industrial Park
- SPA/Wellness project development opportunities

#### Landplots for industrial project development



#### Landplots for industrial project development





#### Liepāja Business centre





#### Wide offer of private building spaces





#### Wide offer of private building spaces





#### Wide offer of private building spaces









#### RESORT RENNAISANCE IN LIEPĀJA



Liepāja – the health resort of the Russian Tsars

#### Landplots for SPA/Wellness project development







#### Restoring SPA treatment in Liepaja









#### Kūrortoloģijas attīstības iespējas Liepājā







#### Kūrortoloģijas attīstības iespējas Liepājā











## Nicolaibad. Либава. Николаевская купальну.



#### Historical Liepāja SPA building





#### 2.Peldu iela 59

Square –  $13205 \text{ m}^2 (1.3 \text{ ha})$ 

Site development density – 30% (Peldu iela 68 – 25%)

Height – 2 storeys +mansard (9m)

Free territory – 40% (Peldu iela 68 - 50%)

#### Nekustamais īpašums - Sporta iela 16



#### Nekustamais īpašums - Liepu iela 9







# ### Secretary (Color Management Color Ma



#### Nekustamais īpašums - Peldu ielā 5









BUSINESS TRAVELLING



SPA AND WELLNESS
DEVELOPMENT
OPPORTUNITIES



NATURAL RESOURCES







#### Liepaja Olympic Centre













#### Airport Liep