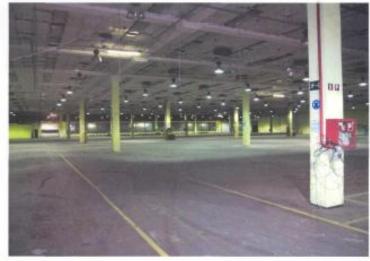

ITY OF TAX **INCENTIVES AND GRANT SUPPORT PROGRAMMES** 













WIDESPREAD RAILWAY NETWORKS









#### CONSTRUCTION OF MOTORWAYS AND PORT ACCESS ROADS







LONGSTANDING ROOTS IN INDUSTRY



TECHNICAL AND VOCATIONAL SKILLS, AND TRAINING INCENTIVES



















#### Exhibition «Made in Liepaja»



### MUNICIPAL OWNED INDUSTRIAL TERRITORIES IN LIEPAJA

#### **Territories for industrial development:**

- on Meldru Street
- on Karosta Industrial Park
- SPA/Wellness project development opportunities

#### Landplots for industrial project development



#### Landplots for industrial project development





#### Liepāja Business centre





#### Wide offer of private building spaces





#### Wide offer of private building spaces





#### Wide offer of private building spaces









#### RESORT RENNAISANCE IN LIEPĀJA



Liepāja – the health resort of the Russian Tsars

#### Landplots for SPA/Wellness project development







#### Restoring SPA treatment in Liepaja









#### Kūrortoloģijas attīstības iespējas Liepājā







#### Kūrortoloģijas attīstības iespējas Liepājā











## Nicolaibad. Либава. Николаевская купальну.



#### Historical Liepāja SPA building





#### 2.Peldu iela 59

Square –  $13205 \text{ m}^2 (1.3 \text{ ha})$ 

Site development density – 30% (Peldu iela 68 – 25%)

Height – 2 storeys +mansard (9m)

Free territory – 40% (Peldu iela 68 - 50%)

#### Nekustamais īpašums - Sporta iela 16



#### Nekustamais īpašums - Liepu iela 9







# ### Secretary (Color Management Color Ma



#### Nekustamais īpašums - Peldu ielā 5









BUS