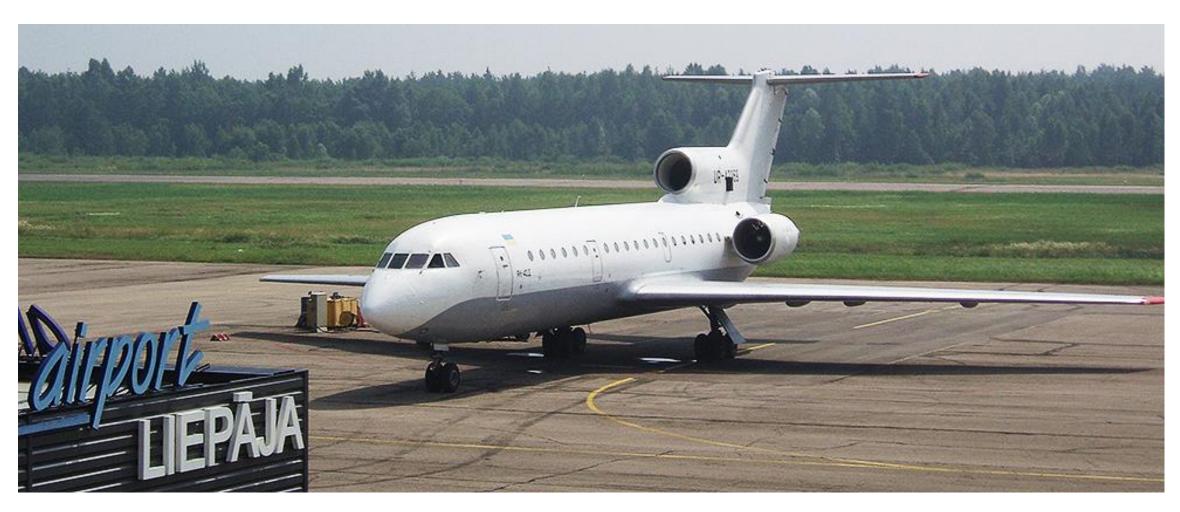

ing SPA treatment in Liepaja









#### Kūrortoloģijas attīstības iespējas Liepājā







#### Kūrortoloģijas attīstības iespējas Liepājā











## Nicolaibad. Либава. Николаевская купальну.



#### Historical Liepāja SPA building





#### 2.Peldu iela 59

Square –  $13205 \text{ m}^2 (1.3 \text{ ha})$ 

Site development density – 30% (Peldu iela 68 – 25%)

Height – 2 storeys +mansard (9m)

Free territory – 40% (Peldu iela 68 - 50%)

#### Nekustamais īpašums - Sporta iela 16



#### Nekustamais īpašums - Liepu iela 9







# ### Secretary (Color Management Color Ma



#### Nekustamais īpašums - Peldu ielā 5









BUSINESS TRAVELLING



SPA AND WELLNESS
DEVELOPMENT
OPPORTUNITIES



NATURAL RESOURCES







#### Liepaja Olympic Centre













#### Airport Liepaja from 2016