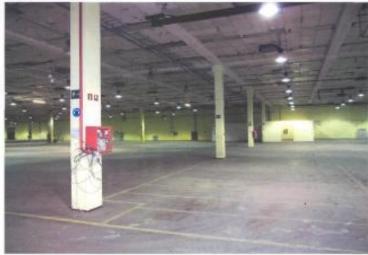

OF TAX **INCENTIVES AND GRANT SUPPORT PROGRAMMES** 













WIDESPREAD RAILWAY NETWORKS









#### CONSTRUCTION OF MOTORWAYS AND PORT ACCESS ROADS







LONGSTANDING ROOTS IN INDUSTRY



TECHNICAL AND VOCATIONAL SKILLS, AND TRAINING INCENTIVES



















#### Exhibition «Made in Liepaja»



### MUNICIPAL OWNED INDUSTRIAL TERRITORIES IN LIEPAJA

#### **Territories for industrial development:**

- on Meldru Street
- on Karosta Industrial Park
- SPA/Wellness project development opportunities

#### Landplots for industrial project development



#### Landplots for industrial project development





#### Liepāja Business centre





#### Wide offer of private building spaces





#### Wide offer of private building spaces





#### Wide offer of private building spaces









#### RESORT RENNAISANCE IN LIEPĀJA



Liepāja – the health resort of the Russian Tsars

#### Landplots for SPA/Wellness project development







#### Restoring SPA treatment in Liepaja









#### Kūrortoloģijas attīstības iespējas Liepājā







#### Kūrortoloģijas attīstības iespējas Liepājā











## Nicolaibad. Либава. Николаевская купальну.



#### Historical Liepāja SPA building





#### 2.Peldu iela 59

Square –  $13205 \text{ m}^2 (1.3 \text{ ha})$ 

Site development density – 30% (Peldu iela 68 – 25%)

Height – 2 storeys +mansard (9m)

Free territory – 40% (Peldu iela 68 - 50%)

#### Nekustamais īpašums - Sporta iela 16



#### Nekustamais īpašums - Liepu iela 9







# ### Secretary (Color Management Color Ma



#### Nekustamais īpašums - Peldu ielā 5









BUSINES