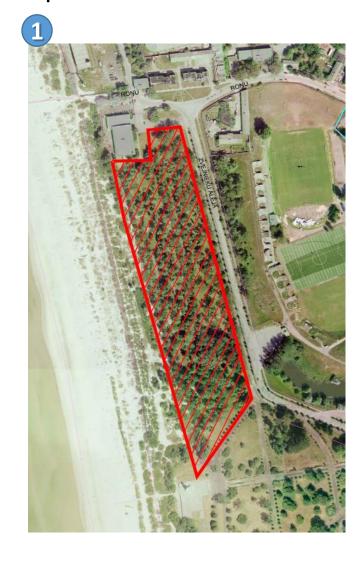

#### **Territories for industrial development:**

- on Meldru Street
- on Karosta Industrial Park
- SPA/Wellness project development opportunities

#### Landplots for industrial project development