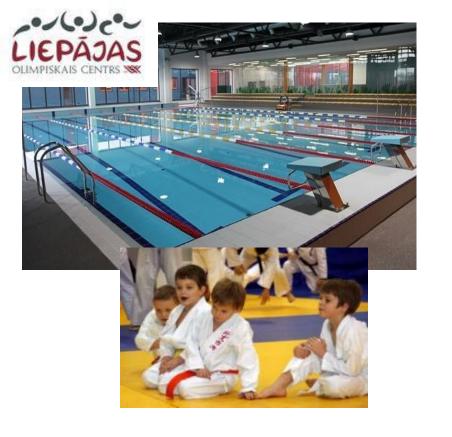

Tsars

#### Landplots for SPA/Wellness project development







#### Restoring SPA treatment in Liepaja









#### Kūrortoloģijas attīstības iespējas Liepājā







#### Kūrortoloģijas attīstības iespējas Liepājā











## Nicolaibad. Либава. Николаевская купальну.



#### Historical Liepāja SPA building





#### 2.Peldu iela 59

Square –  $13205 \text{ m}^2 (1.3 \text{ ha})$ 

Site development density – 30% (Peldu iela 68 – 25%)

Height – 2 storeys +mansard (9m)

Free territory – 40% (Peldu iela 68 - 50%)

#### Nekustamais īpašums - Sporta iela 16



#### Nekustamais īpašums - Liepu iela 9







# ### Secretary (Color Management Color Ma



#### Nekustamais īpašums - Peldu ielā 5









BUSINESS TRAVELLING



SPA AND WELLNESS
DEVELOPMENT
OPPORTUNITIES



NATURAL RESOURCES







#### Liepaja Olympic Centre













#### Airport Liepaja from 2016