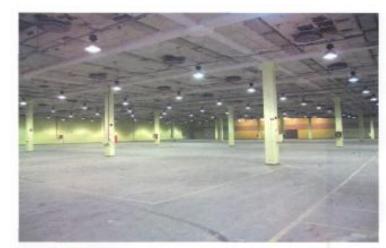

CITY OF TAX **INCENTIVES AND GRANT SUPPORT PROGRAMMES** 













WIDESPREAD RAILWAY NETWORKS









#### CONSTRUCTION OF MOTORWAYS AND PORT ACCESS ROADS







LONGSTANDING ROOTS IN INDUSTRY



TECHNICAL AND VOCATIONAL SKILLS, AND TRAINING INCENTIVES



















#### Exhibition «Made in Liepaja»



### MUNICIPAL OWNED INDUSTRIAL TERRITORIES IN LIEPAJA

#### **Territories for industrial development:**

- on Meldru Street
- on Karosta Industrial Park
- SPA/Wellness project development opportunities

#### Landplots for industrial project development



#### Landplots for industrial project development





#### Liepāja Business centre





#### Wide offer of private building spaces





#### Wide offer of private building spaces





#### Wide offer of private building spaces









#### RESORT RENNAISANCE IN LIEPĀJA



Liepāja – the health resort of the Russian Tsars

#### Landplots for SPA/Wellness project development







#### Restoring SPA treatment in Liepaja









#### Kūrortoloģijas attīstības iespējas Liepājā







#### Kūrortoloģijas attīstības iespējas Liepājā











## Nicolaibad. Либава. Николаевская купальну.



#### Historical Liepāja SPA building





#### 2.Peldu iela 59

Square –  $13205 \text{ m}^2 (1.3 \text{ ha})$ 

Site development density – 30% (Peldu iela 68 – 25%)

Height – 2 storeys +mansard (9m)

Free territory – 40% (Peldu iela 68 - 50%)

#### Nekustamais īpašums - Sporta iela 16



#### Nekustamais īpašums - Liepu iela 9







# ### Secretary (Color Management Color Ma



#### Nekustamais īpašums - Peldu ielā 5









B