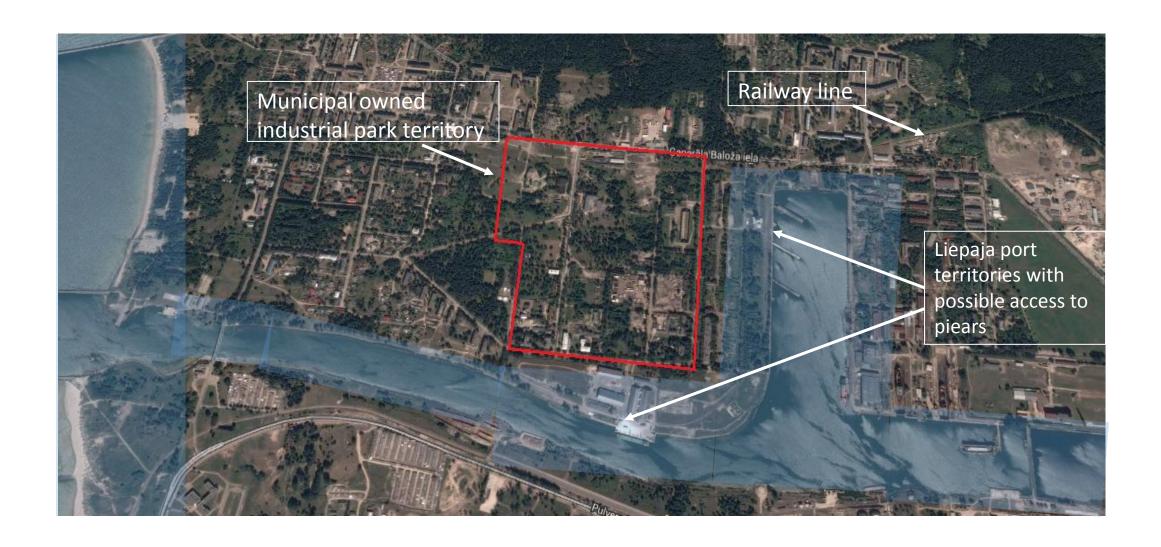

### MUNICIPAL OWNED INDUSTRIAL TERRITORIES IN LIEPAJA

#### **Territories for industrial development:**

- on Meldru Street
- on Karosta Industrial Park
- SPA/Wellness project development opportunities

#### Landplots for industrial project development